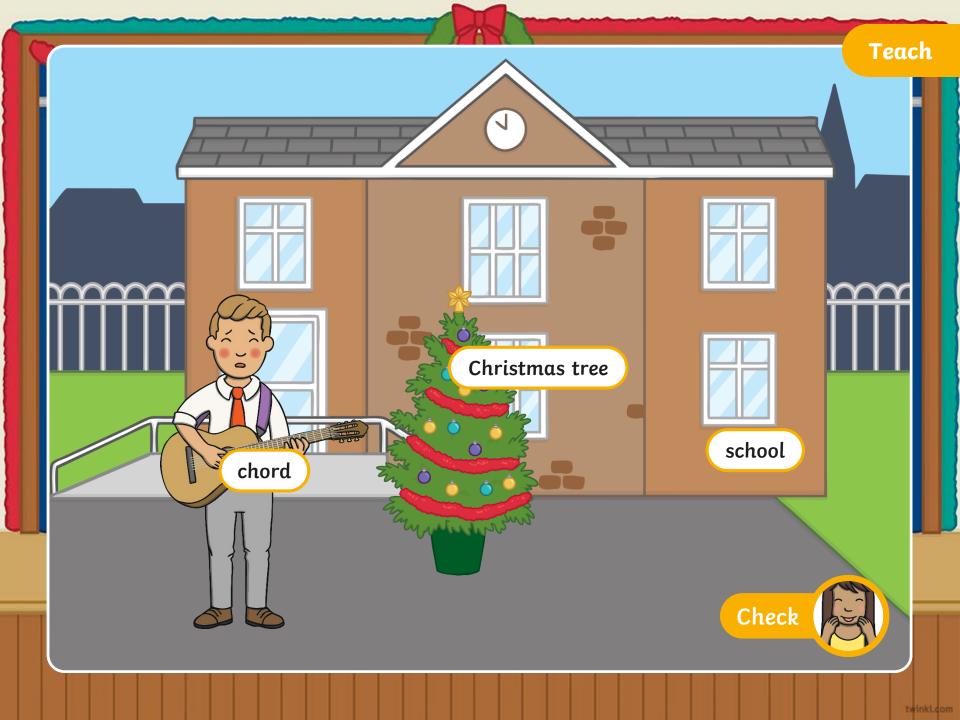

the audience. Sam was stood in the front row and Kit was just behind her. Kit whispered in Sam's ear, "We did so well!"

Look at the picture of Mr Adams. Can you spot some **ch** objects in the picture? Write down each of the words.

Clue: There are three to find!

All the 'ch' words in today's learning make a /c/ sound.