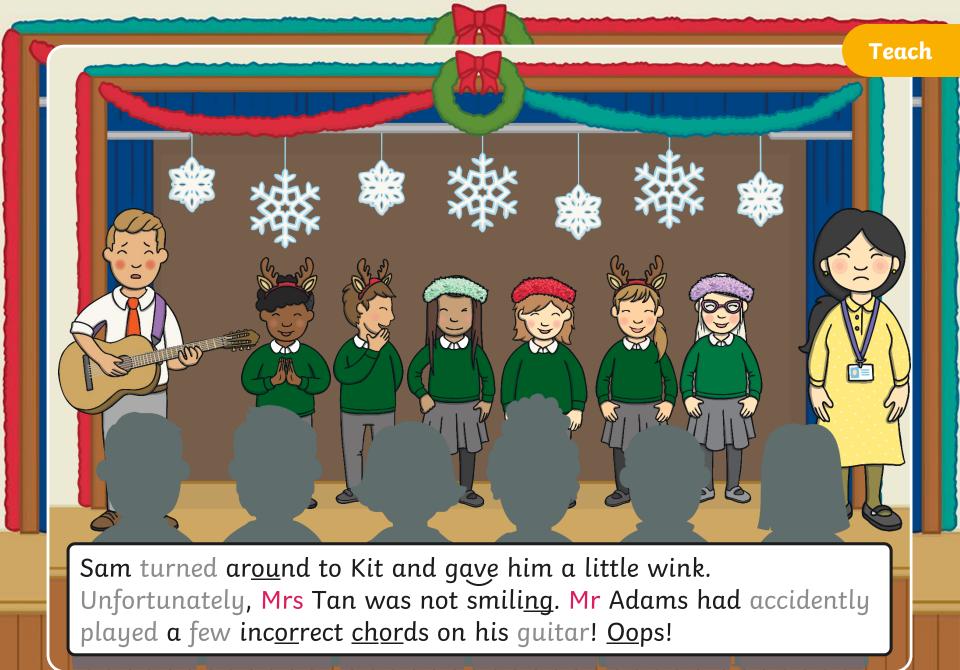

### chemist

chord

It was the afternoon and time for the school's <u>Christmas</u> festival to begin. Mrs Tan's class were starting it off by singing the first carol. Mum and Dad were sitting with all of the other parents sat in the audience.

the audience. Sam was stood in the front row and Kit was just behind her. Kit whispered in Sam's ear, "We did so well!"

Look at the picture of Mr Adams. Can you spot some **ch** objects in the picture? Write down each of the words.