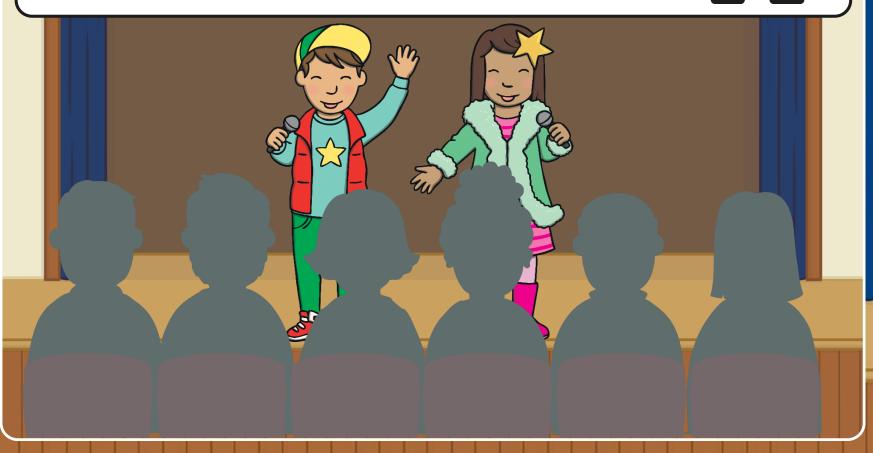

### Sentence Time

What will Dad say to Kit and Sam about their singing? Look at the picture and write a sentence to match.

Wow! We thought we were at a Christmas gig with real popstars singing!