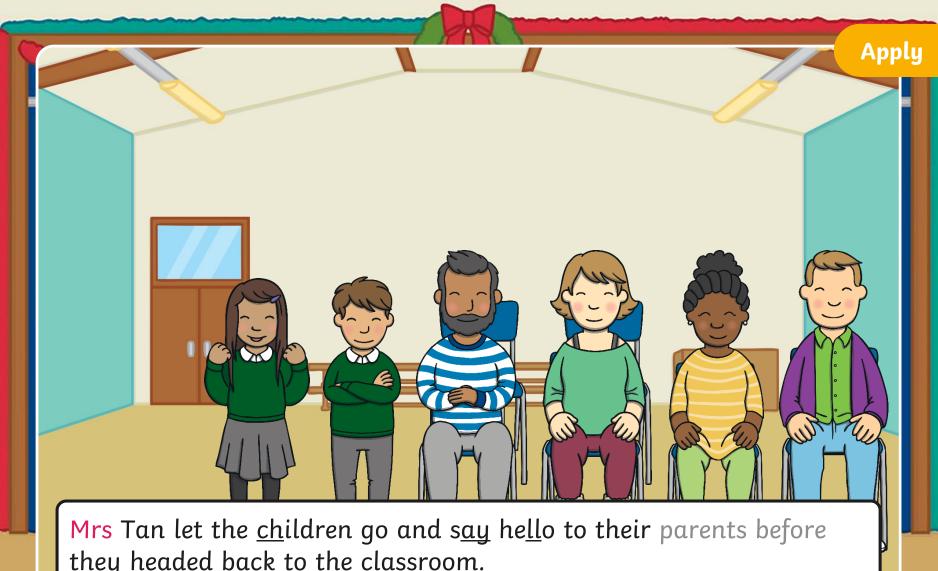

the audience. Sam was stood in the front row and Kit was just behind her. Kit whispered in Sam's ear, "We did so well!"

Look at the picture of Mr Adams. Can you spot some **ch** objects in the picture? Write down each of the words.

they h<u>ea</u>ded ba<u>ck</u> to the cla<u>ss</u>r<u>oo</u>m.

"We thought you were both fantastic! Lovely Christmas singing!" said Mum.