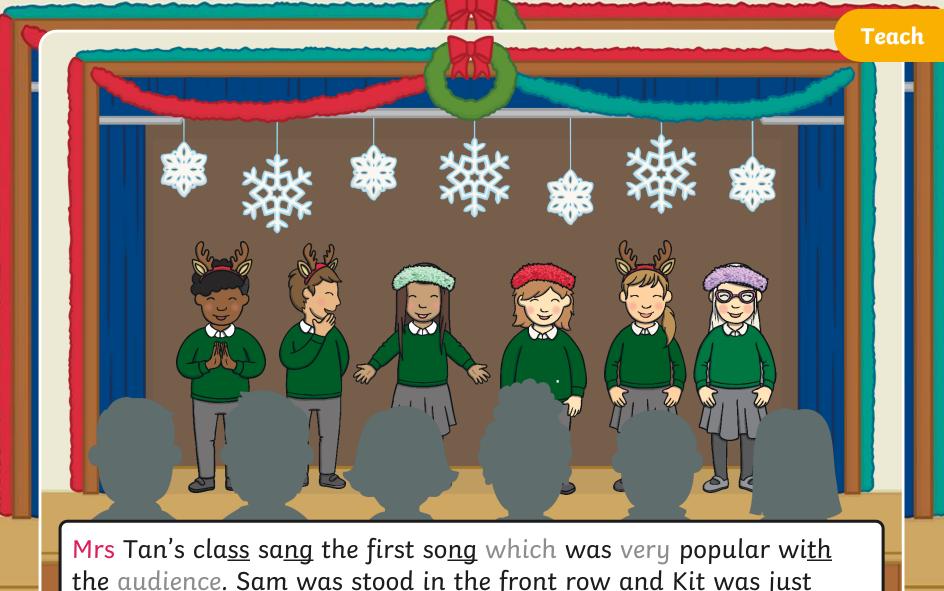

### chemist

chord

It was the afternoon and time for the school's <u>Christmas</u> festival to begin. Mrs Tan's class were starting it off by singing the first carol. Mum and Dad were sitting with all of the other parents sat in the audience.

the audience. Sam was stood in the front row and Kit was just behind her. Kit whispered in Sam's ear, "We did so well!"

Look at the picture of Mr Adams. Can you spot some **ch** objects in the picture? Write down each of the words.