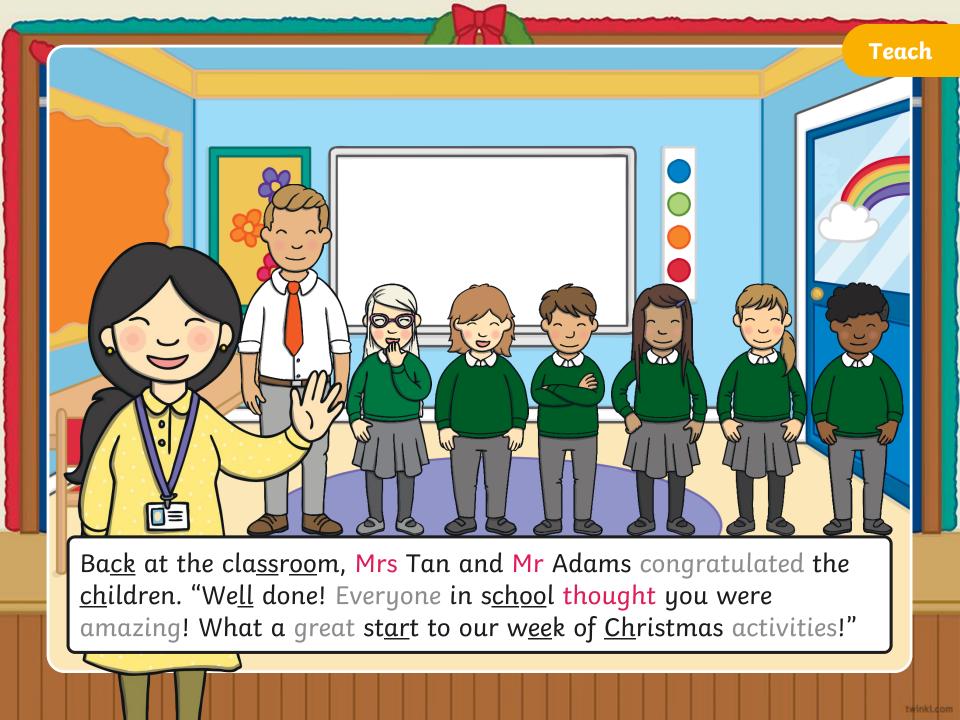

### chemist

chord

It was the afternoon and time for the school's <u>Christmas</u> festival to begin. Mrs Tan's class were starting it off by singing the first carol. Mum and Dad were sitting with all of the other parents sat in the audience.

they h<u>ea</u>ded ba<u>ck</u> to the cla<u>ss</u>r<u>oo</u>m.

"We thought you were both fantastic! Lovely Christmas singing!" said Mum.